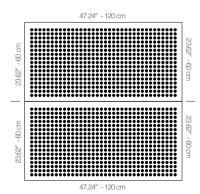

## WBISANA1AANMK2

OAK 20MM PERFORATION

 $47.24'' \times 23.62'' (120 \times 60 \text{ cm})$  panels come in sets of two.  $23.62'' \times 23.62'' (60 \times 60 \text{ cm})$  panels come in sets of four. The number of panels per box is the minimum suggested amount to create the design envisioned by Mikodam.

## **DIMENSIONS**

X : 23.62" - 60 cm

Y: 47.24" - 120 cm

D : 0.71" - 1.8 cm | 7.40" - 18.8 cm (WITH BOX)

2.68" - 6.8 cm (WITH LIGHT BOX)

W: 45.2 lbs - 20.5 kg

\*Perforated surface options with two different diameters are available.