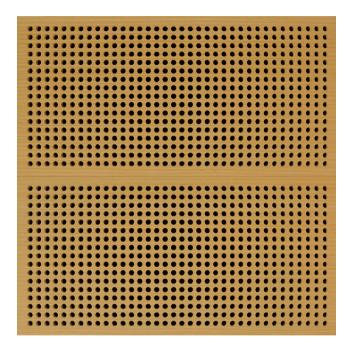

## WBISANA1AANMK2

OAK 20MM PERFORATION

 $47.24'' \times 23.62'' (120 \times 60 \text{ cm})$  panels come in sets of two.  $23.62'' \times 23.62'' (60 \times 60 \text{ cm})$  panels come in sets of four. The number of panels per box is the minimum suggested amount to create the design envisioned by Mikodam.

## **DIMENSIONS**

X : 23.62" - 60 cm

Y: 47.24" - 120 cm

D : 0.71" - 1.8 cm | 7.40" - 18.8 cm (WITH BOX)

2.68" - 6.8 cm (WITH LIGHT BOX)

W: 45.2 lbs - 20.5 kg

\*Perforated surface options with two different diameters are available.