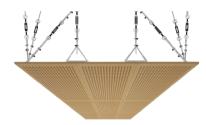

## **BISA**





## WBISANA1AANMK2

OAK 20MM PERFORATION

 $47.24'' \times 23.62'' (120 \times 60 \text{ cm})$  panels come in sets of two.  $23.62'' \times 23.62'' (60 \times 60 \text{ cm})$  panels come in sets of four. The number of panels per box is the minimum suggested amount to create the design envisioned by Mikodam.



## **CEILING APPLICATION**





## **DIMENSIONS**



X : 23.62" - 60 cm

Y: 47.24" - 120 cm

D : 0.71" - 1.8 cm | 7.40" - 18.8 cm (WITH BOX)

2.68" - 6.8 cm (WITH LIGHT BOX)

W: 45.2 lbs - 20.5 kg

\*Perforated surface options with two different diameters are available.

Rail depth is not included in the measurements. (Depth of rail: 1" - 2,5 cm)

\*\*Can be used with baseboard upon request.